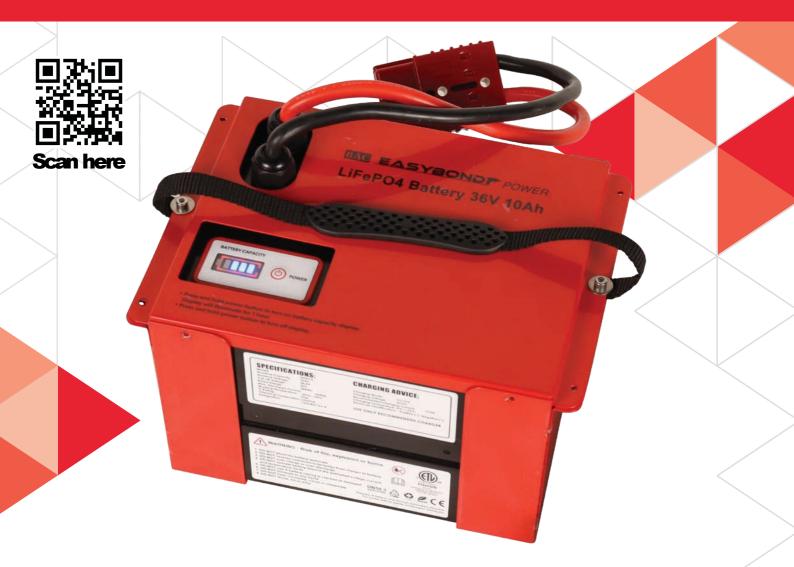

### **Power Up with the** All New LiFePO4 **Battery**

The all new Lithium Iron Phosphate battery (LiFePO4) is a direct replacement for the 36V lead acid battery.

The advantages of the LiFePO4 are that it is 60 % lighter than the led acid battery, has a battery state indicator and has more than double the capacity of the lead acid battery at up to 120 brazes..

#### Specification:

Chemical Composition: LIFeSO4 Nominal Capacity: 10Ah Nominal Voltage: ~38V Working Temperature: -20°C ~60°C Charging Current: < 10A

### The ultimate Power Source

Designed for seamless integration, the LiFePO4 battery can be retrofitted into existing Easybond MKII units and is standard with the Easybond Plus

Lightweight At just 13lb 14oz (6.3kg), it's 60% lighter than lead acid batteries

Capacity 38V 10Ah, up to 120 shots per charge with no battery power fade

Retrofit Fits into a standard Easybond II Unit

**All Weather** Will operate as low as -4°F (-20°C)

**No Constant** Charging Unlike lead acid batteries