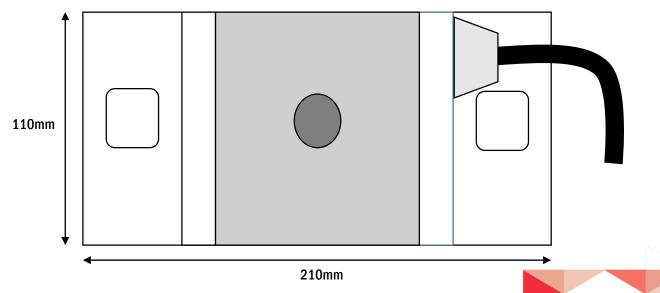

A separate Steel Coupon is incorporated into the design to facilitate "OFF" readings without disconnecting the Cathodic Protection system.

210mm

A 5 core cable is provided (length to be clarified by customer). 2 cores are connected to the reference electrode and 3 cores to the coupon.