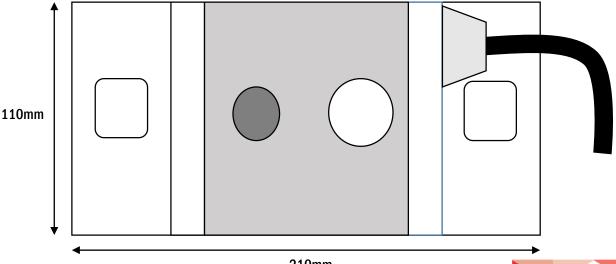

## ZINC REFERENCE & **POLARISATION ELECTRODE WALL MOUNTED**

A permanent, pure Zinc (99%) reference electrode for direct wall mounting. The electrode body is constructed of uPVC and the electrode is encapsulated with high quality epoxy resin.

A separate Steel Coupon is incorporated into the design to facilitate "OFF" readings without disconnecting the Cathodic Protection system.

210mm

A 5 core cable is provided (length to be clarified by customer). 2 cores are connected to the reference electrode and 3 cores to the coupon.

Cable specification as standard is 5C x 2.5mm PVC/PVC

Dimensions and product details are liable to change without notice.

CORROSION CONTROL

BAC Corrosion Control Ltd Stafford Park 11 • Telford • TF3 3AY United Kingdom