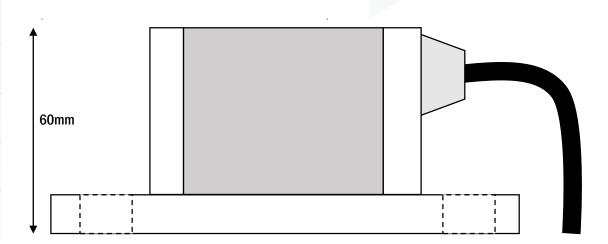

A separate Steel Coupon is incorporated into the design to facilitate "OFF" readings without disconnecting the Cathodic Protection system.

210mm

A 5 core cable is provided (length to be clarified by customer). 2 cores are connected to the reference electrode and 3 cores to the coupon.