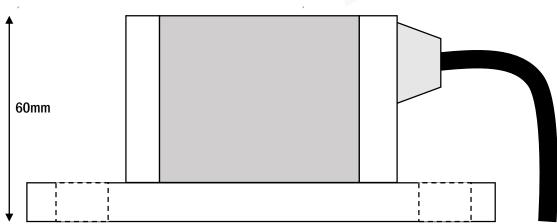

## ZINC REFERENCE ELECTRODE WALL MOUNTED

A permanent, pure Zinc (99%) reference electrode for direct wall mounting. The electrode body is constructed of uPVC and the electrode is encapsulated with high quality epoxy resin.

## DATASHEET 3.16

ZINC REFERENCE ELECTRODE

A single core cable is provided (length to be clarified by customer).

Cable specification as standard is 1C x 6mm XLPE/PVC

Dimensions and product details are liable to change without notice.