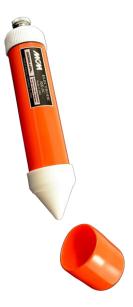

## PORTABLE COPPER / COPPER SULPHATE REFERENCE ELECTRODE

Copper/copper sulphate reference electrode with rugged ceramic plug having a conical shaped surface. Designed for use in soft soils. High purity copper rod and robust Lexan tube. Electrode has a transparent "window" to view the condition of the saturated copper sulphate solution. The saturated copper sulphate solution is prepared (inside the Lexan tube) by the end user, according to the provided instructions. Supplied with a charge of copper sulphate crystals inside the Lexan tube

Length:6 3/4 inchesDiameter:1 3/8 inchesDry Weight:5 ounces

BAC Corrosion Control Ltd Stafford Park 11 · Telford • TF3 3AY United Kingdom

> T: +44 (0) 1952 290 321 E: sales@bacgroup.com W: www.bacgroup.com